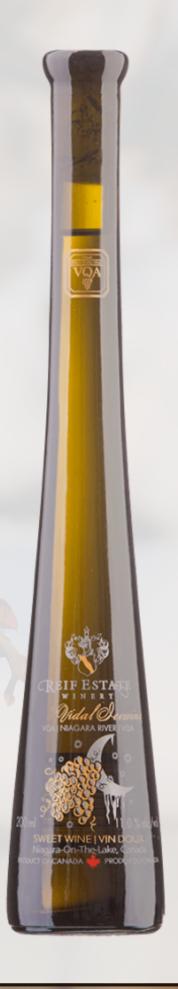

## VIDAL ICE WINE

VQA Niagara River | 200ML Alcohol Volume: 10.50%

## REIF ESTATE WINERY

One of Niagara-on-the-Lake's founding family wineries, founded in 1982. Today, Reif produces VQA wines from its vineyard first planted in 1977.

Layered aromas of tropical fruit, honey, apricot and peach follow through on the palate. This very fine Icewine parallels some of the finest dessert wines in the world. A sweet desert wine highlighted and balanced with a fruit fresh, crisp acidity.